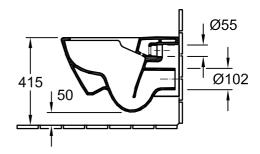

|
| Aquareduct                                 | with water-saving AQUAREDUCT® system: flush volume 3 / 4.5 litres                                         |
| Accessories (are to be ordered separately) | , , , , , , , , , , , , , , , , , , , ,                                                                   |
| 9M68 S1 XX                                 | with Quick Release and Soft Closing hinges,<br>WC-seat and cover, Duroplast, hinges in<br>stainless steel |
| 9M68 Q1 XX                                 | with Quick Release hinges, WC-seat and cover, Duroplast, hinges in stainless steel                        |

#### Colours

- 01 White Alpin
- R1 White Alpin Ceramicplus
- R2 Star White Ceramicplus
- R3 Pergamon Ceramicplus



# Subway 2.0

### Technical drawings

5614 R0