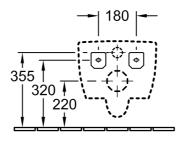

|
| Aquareduct                                 | with water-saving AQUAREDUCT® system: flush volume 3 / 4.5 litres                                         |
| Accessories (are to be ordered separately) | , , , , , , , , , , , , , , , , , , , ,                                                                   |
| 9M68 S1 XX                                 | with Quick Release and Soft Closing hinges,<br>WC-seat and cover, Duroplast, hinges in<br>stainless steel |
| 9M68 Q1 XX                                 | with Quick Release hinges, WC-seat and cover, Duroplast, hinges in stainless steel                        |

#### Colours

- 01 White Alpin
- R1 White Alpin Ceramicplus
- R2 Star White Ceramicplus
- R3 Pergamon Ceramicplus



# Subway 2.0

### Technical drawings

5614 R0