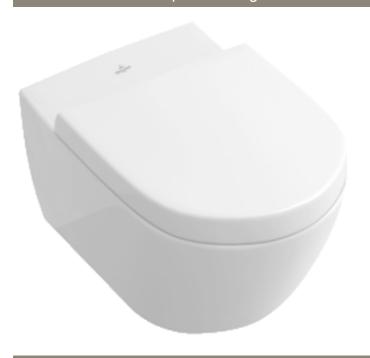

### Washdown WC with open flushing rim

| Product information                        |                                                                                                           |
|--------------------------------------------|-----------------------------------------------------------------------------------------------------------|
| 5614 R0 XX                                 |                                                                                                           |
| Product description                        | Washdown WC with open flushing rim                                                                        |
| Scope of delivery                          | incl. fastening set "SupraFix 2.0"                                                                        |
| Outlet                                     | horizontal outlet                                                                                         |
| Material                                   | Sanitary porcelain                                                                                        |
| Installation                               | wall-mounted                                                                                              |
| Installation notes                         | not suitable for installation with flush valves                                                           |
| Ceramicplus model                          | Also available in CeramicPlus                                                                             |
| Standard                                   |                                                                                                           |
| Aquareduct                                 | with water-saving AQUAREDUCT® system: flush volume 3 / 4.5 litres                                         |
| Accessories (are to be ordered separately) | , , , , , , , , , , , , , , , , , , , ,                                                                   |
| 9M68 S1 XX                                 | with Quick Release and Soft Closing hinges,<br>WC-seat and cover, Duroplast, hinges in<br>stainless steel |
| 9M68 Q1 XX                                 | with Quick Release hinges, WC-seat and cover, Duroplast, hinges in stainless steel                        |