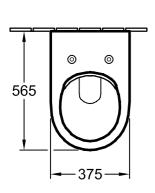

|
| Aquareduct                                 | with water-saving AQUAREDUCT® system: flush volume 3 / 4.5 litres                                         |
| Accessories (are to be ordered separately) | , , , , , , , , , , , , , , , , , , , ,                                                                   |
| 9M68 S1 XX                                 | with Quick Release and Soft Closing hinges,<br>WC-seat and cover, Duroplast, hinges in<br>stainless steel |
| 9M68 Q1 XX                                 | with Quick Release hinges, WC-seat and cover, Duroplast, hinges in stainless steel                        |

#### Colours

- 01 White Alpin
- R1 White Alpin Ceramicplus
- R2 Star White Ceramicplus
- R3 Pergamon Ceramicplus



# Subway 2.0

### Technical drawings

5614 R0