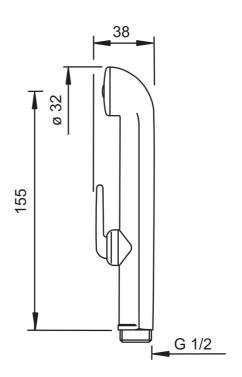

#### Tekniske egenskaper

Varmtvannsforsyning max. +65°C Arbeidstrykk 50 - 500 kPa Tilkoblingsstørrelse G1/2 Materiale Composite