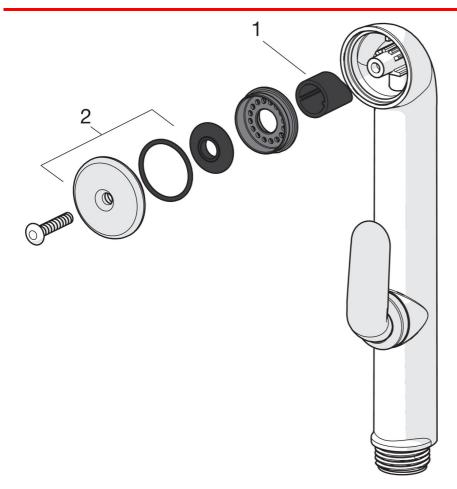

## SP0035

|    | Navn                        | Kode      | NRF     |
|----|-----------------------------|-----------|---------|
| 01 | Avstengningspakning (10stk) | 249302/10 | 4204761 |
| 02 | Silplate m. O-ring          | 249690    | 4204762 |