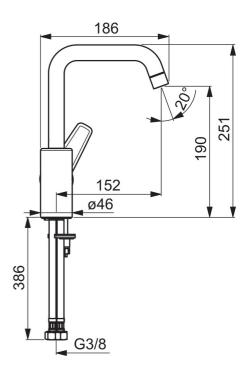

## Teknisk data

| 0.1 l/s                |
|------------------------|
| 200 kPa                |
|                        |
| max. +80°C             |
| 50 - 1000 kPa          |
| G3/8                   |
| 152 mm                 |
| brass                  |
|                        |
| EN 817                 |
| I (ISO 3822) Oras lab. |
|                        |
| 1413                   |
|                        |