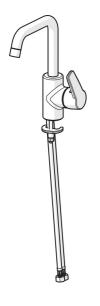

## Teknisk data

| 0.1 l/s                |
|------------------------|
| 200 kPa                |
|                        |
| max. +80°C             |
| 50 - 1000 kPa          |
| G3/8                   |
| 152 mm                 |
| brass                  |
|                        |
| EN 817                 |
| I (ISO 3822) Oras lab. |
|                        |
| 1413                   |
|                        |

## SP3907F

|    | Navn                                     | Kode      | NRF     |
|----|------------------------------------------|-----------|---------|
| 01 | Tut komplett                             | 1001051V  | 4205245 |
| 02 | Strålesamler, STD M22x1 HC PCA , 6 l/min | 1001071V  | 4205248 |
| 03 | Begrenser for svingbar tut, 60°/0°       | 159667V   | 4202941 |
| 03 | Begrenser for svingbar tut, 60°/0°       | 159667/10 | 4204578 |
| 03 | Begrenser for svingbar tut, 120°         | 159670/10 | 4204579 |
| 04 | Tetningsringer for tut                   | 1001098V  | 4205249 |
| 05 | Kassett                                  | 601969V   | 4205173 |
| 06 | Festemutter for kassett, M40x1, SW30     | 601968V   | 4205172 |
| 07 | Sperrehylse                              | 601973V   | 4205174 |
| 08 | Dekkring                                 | 601967V   | 4205171 |
| 09 | Hendel                                   | 1000986V  | 4205243 |
| 10 | Pinneskrue, M8x1, L=140                  | 601970V   | 4205097 |
| 11 | Kranfeste komplett                       | 601985V   | 4205101 |