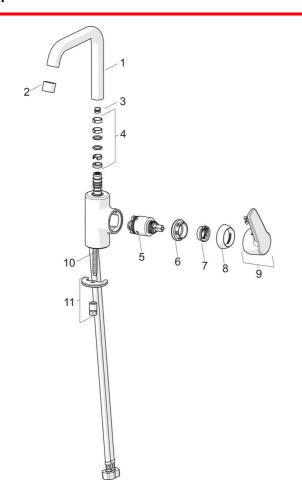

## Reserve deler

## SP3907F

|    | Navn                                     | Kode      | NRF     |
|----|------------------------------------------|-----------|---------|
| 01 | Tut komplett                             | 1001051V  | 4205245 |
| 02 | Strålesamler, STD M22x1 HC PCA , 6 l/min | 1001071V  | 4205248 |
| 03 | Begrenser for svingbar tut, 60°/0°       | 159667V   | 4202941 |
| 03 | Begrenser for svingbar tut, 60°/0°       | 159667/10 | 4204578 |
| 03 | Begrenser for svingbar tut, 120°         | 159670/10 | 4204579 |
| 04 | Tetningsringer for tut                   | 1001098V  | 4205249 |
| 05 | Kassett                                  | 601969V   | 4205173 |
| 06 | Festemutter for kassett, M40x1, SW30     | 601968V   | 4205172 |
| 07 | Sperrehylse                              | 601973V   | 4205174 |
| 08 | Dekkring                                 | 601967V   | 4205171 |
| 09 | Hendel                                   | 1000986V  | 4205243 |
| 10 | Pinneskrue, M8x1, L=140                  | 601970V   | 4205097 |
| 11 | Kranfeste komplett                       | 601985V   | 4205101 |