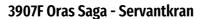

## Teknisk data

| 0.1 l/s                |
|------------------------|
| 200 kPa                |
|                        |
| max. +80°C             |
| 50 - 1000 kPa          |
| G3/8                   |
| 152 mm                 |
| brass                  |
|                        |
| EN 817                 |
| I (ISO 3822) Oras lab. |
|                        |
| 1413                   |
|                        |