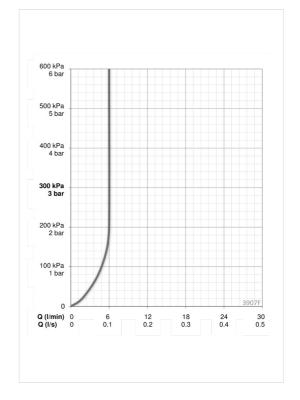

EAN: 6414150078279 NRF: 4200183 static.oras.com/3907F

Servantkran med høy svingbar tut og sidegrep. Det er også innebygd alternative begrensninger for vanntemperatur og maksimal vannmengde. Vannmengdebegrenser 6,0 l / min.

F = fleksible slanger

- Washbasin
- Sidegrep
- Benkemontert
- Forkrommet
- Svingbar tut, Svingbar med begrensning
- CASCADE® stråle

- Ettgrepshendel, Varmt/kaldt symbol
- Kjedefeste uten kjede
- Temperatur- og mengdebegrenser
- ø 35 mm kassett
- Fleksible slanger
- Raskt installasjonssystem