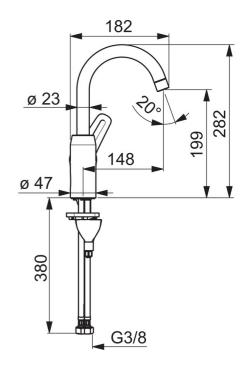

## Teknisk data

Flow attributter

| Vannmengde ved 300 kPa  | 0.17 l/s          |
|-------------------------|-------------------|
| Trykktap (0.1 l/s)      | 100 kPa           |
| Fekniske egenskaper     |                   |
| Varmtvannsforsyning     | max. +80°C        |
| Arbeidstrykk            | 50 - 1000 kPa     |
| Tilkoblingsstørrelse    | G3/8              |
| Projeksjon              | 148 mm            |
| Materiale               | brass             |
| Bestemmelser            |                   |
| EN Standard             | EN 817            |
| Støyklasse              | I (ISO 3822)      |
| <b>Typegodkjennelse</b> |                   |
| STF Sertifikat          | EUFI-RTH-00090-17 |
| KIWA SE                 | 1490              |