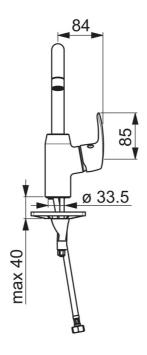

## Teknisk data

Flow attributter

| Vannmengde ved 300 kPa  | 0.17 l/s          |
|-------------------------|-------------------|
| Trykktap (0.1 l/s)      | 100 kPa           |
| Fekniske egenskaper     |                   |
| Varmtvannsforsyning     | max. +80°C        |
| Arbeidstrykk            | 50 - 1000 kPa     |
| Tilkoblingsstørrelse    | G3/8              |
| Projeksjon              | 148 mm            |
| Materiale               | brass             |
| Bestemmelser            |                   |
| EN Standard             | EN 817            |
| Støyklasse              | I (ISO 3822)      |
| <b>Typegodkjennelse</b> |                   |
| STF Sertifikat          | EUFI-RTH-00090-17 |
| KIWA SE                 | 1490              |