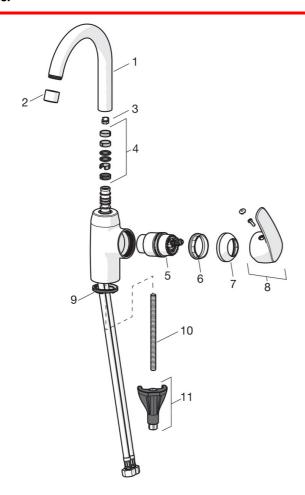

## Reserve deler

## SP1007F

|    | Navn                               | Kode      | NRF     |
|----|------------------------------------|-----------|---------|
| 01 | Høy tut, L=148                     | 1001055V  | 4205246 |
| 02 | Strålesamler, STD M22x1 CC A       | 1001070V  | 4205247 |
| 03 | Begrenser for svingbar tut, 60°/0° | 159667V   | 4202941 |
| 03 | Begrenser for svingbar tut, 60°/0° | 159667/10 | 4204578 |
| 03 | Begrenser for svingbar tut, 120°   | 159670/10 | 4204579 |
| 04 | Tetningsringer for tut             | 1001098V  | 4205249 |
| 05 | Kassett                            | 158890    | 4204627 |
| 06 | Festemutter for kassett            | 158726    | 4204528 |
| 07 | Dekkring                           | 602503V   | 4205213 |
| 08 | Hendel                             | 602601V   | 4205224 |
| 09 | Underlagsskive                     | 601971V   | 4205098 |
| 10 | Pinneskrue, M8x1, L=130            | 1000780V  | 4205235 |
| 11 | Kranfeste komplett                 | 602610V   | 4205225 |