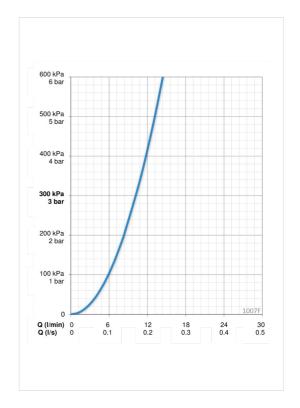

## Teknisk data

Flow attributter

| Vannmengde ved 300 kPa  | 0.17 l/s          |
|-------------------------|-------------------|
| Trykktap (0.1 l/s)      | 100 kPa           |
| Fekniske egenskaper     |                   |
| Varmtvannsforsyning     | max. +80°C        |
| Arbeidstrykk            | 50 - 1000 kPa     |
| Tilkoblingsstørrelse    | G3/8              |
| Projeksjon              | 148 mm            |
| Materiale               | brass             |
| Bestemmelser            |                   |
| EN Standard             | EN 817            |
| Støyklasse              | I (ISO 3822)      |
| <b>Typegodkjennelse</b> |                   |
| STF Sertifikat          | EUFI-RTH-00090-17 |
| KIWA SE                 | 1490              |