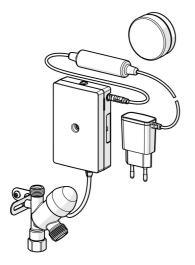

## 272101 Oras - Fjernstyrt avstengningsventil, 230/9 V, Bluetooth

EAN: 6414150072482 NRF: 4203159 static.oras.com/272101

Oras elektronisk avstengningsventil for oppvask – eller vaskemaskin. Produktet består av en trådløs Smart trykk-knapp, en kontrollenhet og en elektronisk ventil. Ventilen er åpen i 4 timer. Det er mulig å forlenge åpningstiden til 12 timer ved å holde knappen inne i lenger enn 5 sekunder. Nettdrift via plug-in transformator (230/5 V).

Enkel installasjon og du trenger ikke borre hull i benkeplaten.

- Kjøkken
- Omformer for stikkontakt
- Benkemontert

- Forkrommet
- Magnetventil, Kontrollkomponent, Omformer inkludert