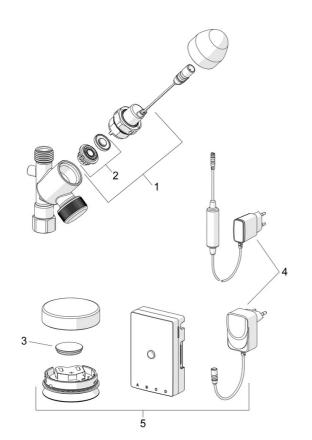

## **Reserve deler**

## SP272101

|    | Navn                            | Kode      | NRF     |
|----|---------------------------------|-----------|---------|
| 01 | Pilotventil, 3 V                | 601884V-F | 4205089 |
| 02 | Membran Utgått                  | 601512V   | 4202974 |
| 02 | Membran for pilotventil         | 1006500V  |         |
| 03 | Batteri, CR2450 3 V Lithium     | 601468V   | 4203389 |
| 04 | Strømtilførsel, 230/9 V, 550 mA | 199550    | 4204995 |
| 04 | Strømtilførsel, 5 V             | 601472V   | 4202971 |
| 05 | Bluetooth set, 230/9 V          | 1014526V  | 4205473 |
|    |                                 |           |         |