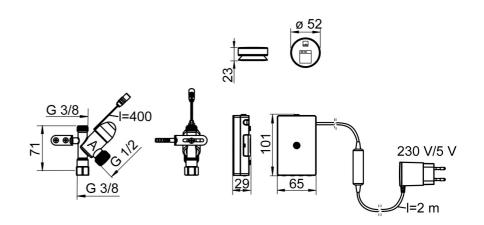

## Teknisk data

Støyklasse

Tetthetsklasse

| Flow attributter           |                           |
|----------------------------|---------------------------|
| Vannmengde ved 300 kPa     | 0.27 l/s                  |
| Trykktap (0.2 l/s)         | 160 kPa                   |
| Tekniske egenskaper        |                           |
| Varmtvannsforsyning        | max. +70°C                |
| Arbeidstrykk               | 100 - 1000 kPa            |
| Diameter                   | 52 mm                     |
| Materiale                  | Composite                 |
| Program instillinger       |                           |
| Vaskemaskinkran åpningstid | 4 h / 12 h                |
| Elektroniske attributter   |                           |
| Elektrisk tilkobling       | 230 / 9 V                 |
| Batteri                    | CR 2450 3 V               |
| Bluetooth version          | 5.x (D060577)             |
| Bestemmelser               |                           |
| EU Directive               | C € 2014/53/EU,2011/65/EU |