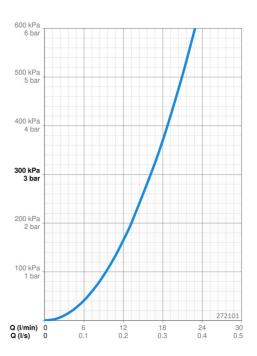

## Teknisk data

Støyklasse

Tetthetsklasse

| Flow attributter           |                           |
|----------------------------|---------------------------|
| Vannmengde ved 300 kPa     | 0.27 l/s                  |
| Trykktap (0.2 l/s)         | 160 kPa                   |
| Tekniske egenskaper        |                           |
| Varmtvannsforsyning        | max. +70°C                |
| Arbeidstrykk               | 100 - 1000 kPa            |
| Diameter                   | 52 mm                     |
| Materiale                  | Composite                 |
| Program instillinger       |                           |
| Vaskemaskinkran åpningstid | 4 h / 12 h                |
| Elektroniske attributter   |                           |
| Elektrisk tilkobling       | 230 / 9 V                 |
| Batteri                    | CR 2450 3 V               |
| Bluetooth version          | 5.x (D060577)             |
| Bestemmelser               |                           |
| EU Directive               | C € 2014/53/EU,2011/65/EU |