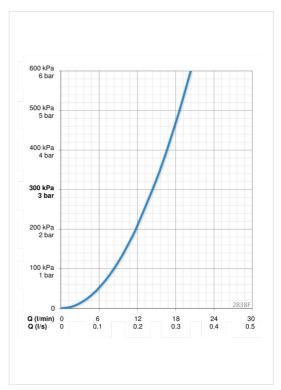

#### Flow attributter

KIWA SE

| Vannmengde ved 300 kPa | 0.24 l/s         |
|------------------------|------------------|
| Trykktap (0.2 l/s)     | 210 kPa          |
| Tekniske egenskaper    |                  |
| Varmtvannsforsyning    | max. +80°C       |
| Arbeidstrykk           | 50 - 1000 kPa    |
| Tilkoblingsstørrelse   | G3/8             |
| Projeksjon             | 205 mm           |
| Materiale              | brass            |
| Bestemmelser           |                  |
| EN Standard            | EN 817           |
| Støyklasse             | I (ISO 3822)     |
| Typegodkjennelse       |                  |
| STF Sertifikat         | VTT-RTH-04950-08 |
| Sintef                 | Sintef Nr. 1323  |