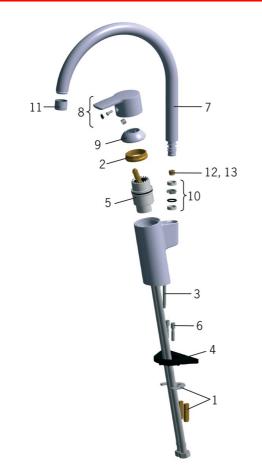

## **Reserve deler**

### SP2838F

|    | Navn                               | Kode      | NRF     |
|----|------------------------------------|-----------|---------|
| 01 | Kranfeste, komplett                | 158697    | 4204524 |
| 02 | Festemutter for kassett            | 158726    | 4204528 |
| 03 | Pinneskrue (10stk), M6x65          | 158747/10 | 4202898 |
| 04 | Støtteplate, 100x60mm              | 158825    | 4204534 |
| 05 | Kassett                            | 158890    | 4204627 |
| 06 | Forlengersats, M6                  | 158893    | 4204503 |
| 07 | Tut komplett                       | 159010V   | 4204486 |
| 08 | Hendel                             | 159050V   | 4204488 |
| 09 | Dekkring                           | 159053V   | 4204553 |
| 10 | O-ring sett                        | 159499    | 4204476 |
| 11 | Strålesamler, M22x1                | 232201    | 4204421 |
| 12 | Begrenser for svingbar tut, 120°   | 159670/10 | 4204579 |
| 13 | Begrenser for svingbar tut, 60°/0° | 159667V   | 4202941 |
| 13 | Begrenser for svingbar tut, 60°/0° | 159667/10 | 4204578 |