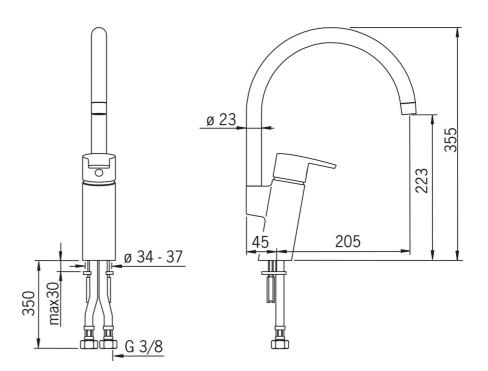

#### Flow attributter

KIWA SE

| Vannmengde ved 300 kPa | 0.24 l/s         |
|------------------------|------------------|
| Trykktap (0.2 l/s)     | 210 kPa          |
| Tekniske egenskaper    |                  |
| Varmtvannsforsyning    | max. +80°C       |
| Arbeidstrykk           | 50 - 1000 kPa    |
| Tilkoblingsstørrelse   | G3/8             |
| Projeksjon             | 205 mm           |
| Materiale              | brass            |
| Bestemmelser           |                  |
| EN Standard            | EN 817           |
| Støyklasse             | I (ISO 3822)     |
| Typegodkjennelse       |                  |
| STF Sertifikat         | VTT-RTH-04950-08 |
| Sintef                 | Sintef Nr. 1323  |