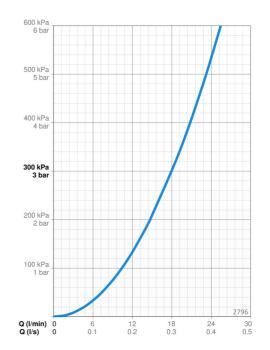

## Teknisk data

| Flow attributter       |                  |  |  |  |
|------------------------|------------------|--|--|--|
| Vannmengde ved 300 kPa | 0.3 l/s          |  |  |  |
| Tekniske egenskaper    |                  |  |  |  |
| Varmtvannsforsyning    | max. +65° C      |  |  |  |
| Arbeidstrykk           | 50 - 500 kPa     |  |  |  |
| Tilkoblingsstørrelse   | G1/2             |  |  |  |
| Lengde/høyde           | 720 mm           |  |  |  |
| Materiale              | Composite        |  |  |  |
| Bestemmelser           |                  |  |  |  |
| EN Standard            | EN 1112, EN 1113 |  |  |  |