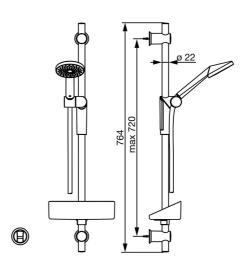

## 2796 Oras Optima - Dusjsett

EAN: 6414150076299 NRF: 4203415 static.oras.com/2796

Oras Optima dusjsett

inkludert hånddusj med kalkbeskyttelsesteknologi, justerbar dusjstang til maks 720 mm, veggfester og 1750 mm dusjslange.

## Teknisk data

| Flow attributter       |                  |  |  |  |
|------------------------|------------------|--|--|--|
| Vannmengde ved 300 kPa | 0.3 l/s          |  |  |  |
| Tekniske egenskaper    |                  |  |  |  |
| Varmtvannsforsyning    | max. +65° C      |  |  |  |
| Arbeidstrykk           | 50 - 500 kPa     |  |  |  |
| Tilkoblingsstørrelse   | G1/2             |  |  |  |
| Lengde/høyde           | 720 mm           |  |  |  |
| Materiale              | Composite        |  |  |  |
| Bestemmelser           |                  |  |  |  |
| EN Standard            | EN 1112, EN 1113 |  |  |  |