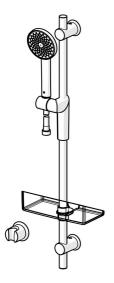

## 2796 Oras Optima - Dusjsett

EAN: 6414150076299 NRF: 4203415 static.oras.com/2796

Oras Optima dusjsett

inkludert hånddusj med kalkbeskyttelsesteknologi, justerbar dusjstang til maks 720 mm, veggfester og 1750 mm dusjslange.

- Veggmontert
- Forkrommet

- Hånddusj, Veggstang, Veggbrakett justerbar, Såpeholder, Veggfeste, Dusjslange (1750 mm)
- 1-spray