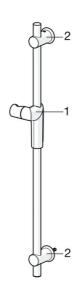

## SP2790

|    | Navn                 | Kode    | NRF     |
|----|----------------------|---------|---------|
| 01 | Glider for dusjstang | 601457V | 4203387 |
| 02 | Veggbrakett          | 601459V | 4203388 |