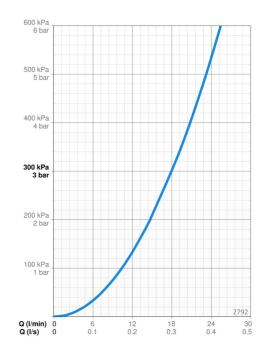

## Teknisk data

| Flow attributter       |                  |  |  |
|------------------------|------------------|--|--|
| Vannmengde ved 300 kPa | 0.3 l/s          |  |  |
| Tekniske egenskaper    |                  |  |  |
| Varmtvannsforsyning    | max. +65°C       |  |  |
| Arbeidstrykk           | 50 - 500 kPa     |  |  |
| Tilkoblingsstørrelse   | G1/2             |  |  |
| Lengde/høyde           | 740 mm           |  |  |
| Materiale              | Composite        |  |  |
| Bestemmelser           |                  |  |  |
| EN Standard            | EN 1112, EN 1113 |  |  |