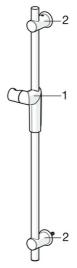

## Reserve deler

## SP2790

|    | Navn                 | Kode    | NRF     |
|----|----------------------|---------|---------|
| 01 | Glider for dusjstang | 601457V | 4203387 |
| 02 | Veggbrakett          | 601459V | 4203388 |