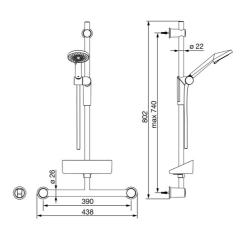

## Teknisk data

| Flow attributter       |                  |  |  |
|------------------------|------------------|--|--|
| Vannmengde ved 300 kPa | 0.3 l/s          |  |  |
| Tekniske egenskaper    |                  |  |  |
| Varmtvannsforsyning    | max. +65°C       |  |  |
| Arbeidstrykk           | 50 - 500 kPa     |  |  |
| Tilkoblingsstørrelse   | G1/2             |  |  |
| Lengde/høyde           | 740 mm           |  |  |
| Materiale              | Composite        |  |  |
| Bestemmelser           |                  |  |  |
| EN Standard            | EN 1112, EN 1113 |  |  |