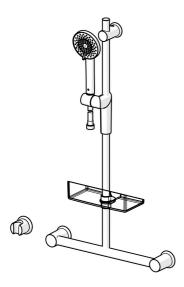

# 2792 Oras Optima - Dusjsett

EAN: 6414150070143 NRF: 4202919 static.oras.com/2792

Oras Optima dusjsett

inkludert hånddusj med multi jet justering for mer behagelig dusjopplevelse og kalkfri sil som er lett å rengjørel. EcoFlow kontroll. Justerbar 720 mm dusjstang, integrert støttehåndtak, veggbrakett og en 1750 mm dusjslange.

- Veggmontert
- Forkrommet

- Hånddusj, Veggstang, Veggbrakett justerbar, Såpeholder, Veggfeste, Dusjslange (1750 mm), Økovennlig vannmengde
- Støttegrep
- 3-spray