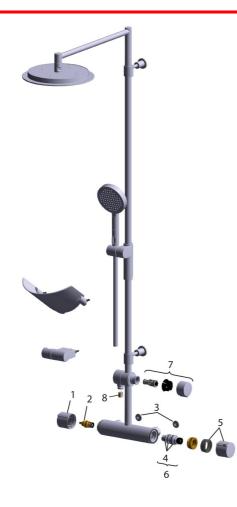

### SP2892

|    | Navn                              | Kode    | NRF     |
|----|-----------------------------------|---------|---------|
| 01 | Mengderatt                        | 159045V | 4204471 |
| 02 | Keramisk overdel                  | 109898  | 4204657 |
| 03 | Smussfilter, G3/4, DN20           | 178375V | 4204472 |
| 04 | O-ringsett                        | 178796V | 4204923 |
| 05 | Temperaturreguleringsgrep         | 159048V | 4204473 |
| 06 | Termostatstyrt reguleringskassett | 178780V | 4204922 |
| 07 | Omkaster                          | 600358V | 4202778 |
| 08 | Tilbakeslagsventil, DN15          | 105311  | 4202869 |