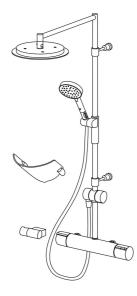

## 2892 Oras Cubista - Dusjkran med rain shower

EAN: 6414150066245 NRF: 4202893 static.oras.com/2892

Termostatstyrt dusjkran med rain shower, hånddusj, hånddusjholder og veggmontert såpekopp. Hodedusjstørrelse: Ø 238 mm.

- Shower
- Termostat
- Veggmontert
- Forkrommet
- Temperaturreguleringshendel, Mengdehendel
- Hånddusj, Takdusj, Veggbrakett justerbar, Såpeholder, Veggfeste, Dusjslange (1500 mm), Kulefeste
- Rainshower
  - Sikkerhetssperre mot skålding ved 38°C, Varmebeskyttende krandeksel
- Termostatkassett, Smussfilter, Tilbakeslagsventil, Keramisk overdel