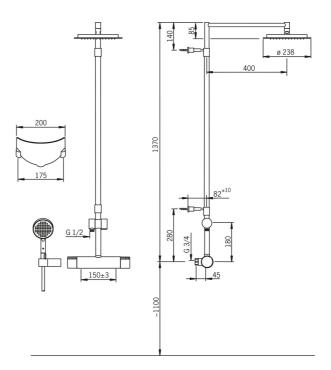

#### Flow attributter

| Vannmengde ved 300 kPa | 0.23 l/s         |
|------------------------|------------------|
| Trykktap (0.2 l/s)     | 230 kPa          |
| Tekniske egenskaper    |                  |
| Varmtvannsforsyning    | max. +80°C       |
| Arbeidstrykk           | 100 - 1000 kPa   |
| Tilkoblingsstørrelse   | G1/2             |
| Installasjons bredde   | CC150± 3 mm      |
| Materiale              | brass            |
| Bestemmelser           |                  |
| EN Standard            | EN 1111          |
| Støyklasse             | I (ISO 3822)     |
| Typegodkjennelse       |                  |
| STF Sertifikat         | VTT-RTH-00062-11 |
| ETA-Danmark            | VA 1.43/19991    |