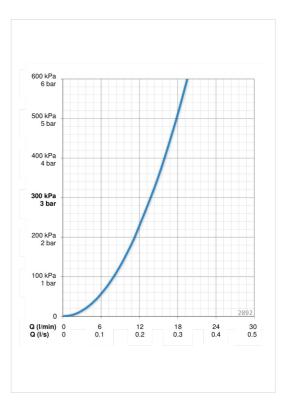

#### Flow attributter

| Vannmengde ved 300 kPa | 0.23 l/s         |
|------------------------|------------------|
| Trykktap (0.2 l/s)     | 230 kPa          |
| Tekniske egenskaper    |                  |
| Varmtvannsforsyning    | max. +80°C       |
| Arbeidstrykk           | 100 - 1000 kPa   |
| Tilkoblingsstørrelse   | G1/2             |
| Installasjons bredde   | CC150± 3 mm      |
| Materiale              | brass            |
| Bestemmelser           |                  |
| EN Standard            | EN 1111          |
| Støyklasse             | I (ISO 3822)     |
| Typegodkjennelse       |                  |
| STF Sertifikat         | VTT-RTH-00062-11 |
| ETA-Danmark            | VA 1.43/19991    |