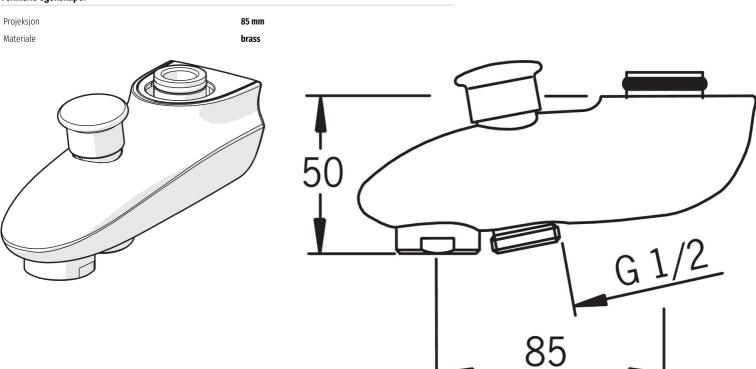

## 221220 Oras - Tut for kar/dusj

EAN: 6414150045707 NRF: 4204288 static.oras.com/221220

Tut for kar/dusj Strålesamler M28 x 1 utv.

Standard pakn. 1-20

- Shower
- Accessories
- Forkrommet

- Avtagbar tut, Støpt tut
- CASCADE® stråle
- Pull omkaster, Omkaster integrert i tuten, Automatisk resetting



## Tekniske egenskaper





## **Reserve deler**



| S | D  | n | n | 1. | o |  |
|---|----|---|---|----|---|--|
| J | Г. | υ | υ | -  | 7 |  |

|    | Neve                     | V.d.      | NDE     |  |
|----|--------------------------|-----------|---------|--|
|    | Navn                     | Kode      | NRF     |  |
| 01 | Omkaster                 | 209695    | 4204616 |  |
| 02 | O-ring, 16.3x2.4         | 219503/10 | 4204733 |  |
| 03 | Låseskrue (10stk), M6x25 | 229521/10 | 4204746 |  |
| 04 | Strålesamler, M28x1      | 232213    | 4204434 |  |
|    |                          |           |         |  |