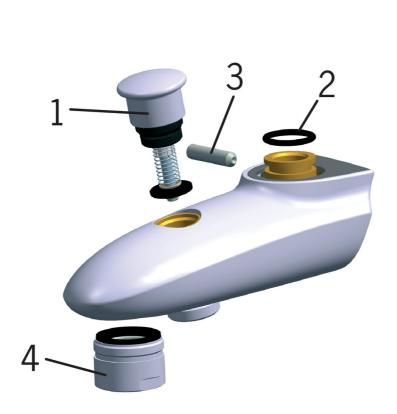

## **Reserve deler**

| S | D  | n | n | 1. | o |  |
|---|----|---|---|----|---|--|
| J | Г. | υ | υ | -  | 7 |  |

|    | Neve                     | V.d.      | NDE     |  |
|----|--------------------------|-----------|---------|--|
|    | Navn                     | Kode      | NRF     |  |
| 01 | Omkaster                 | 209695    | 4204616 |  |
| 02 | O-ring, 16.3x2.4         | 219503/10 | 4204733 |  |
| 03 | Låseskrue (10stk), M6x25 | 229521/10 | 4204746 |  |
| 04 | Strålesamler, M28x1      | 232213    | 4204434 |  |
|    |                          |           |         |  |